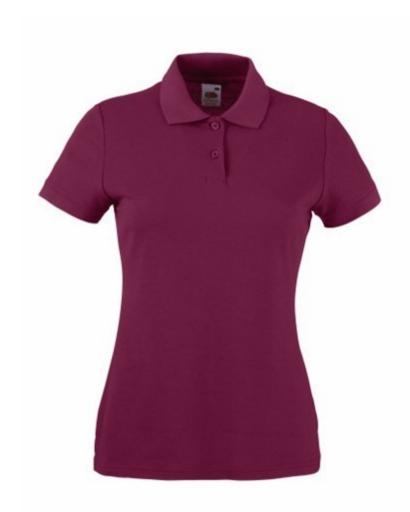

# FRUIT OF THE LOOM, 65/35 LADIES POLO, WOMEN'S POLO SHIRT, BURGUNDY, XL

### **Basic informations**

Size: XL

Package: 36 Length: 49 Width: 34 Height: 22 Size: XL

Color: Burgundy

## **Specification**

Fruit of the Loom, 65/35 Ladies Polo, women's polo shirt, burgundy, XL. Polo shirt for women, composed of 65% cotton and 35% polyester, T-shirt 230gm / m2. Guaranteed 60 degree wash, lightly strung, button-down buttons, classic polo shirt, normal cut. Branding: embroidery, flex, flock, sieve